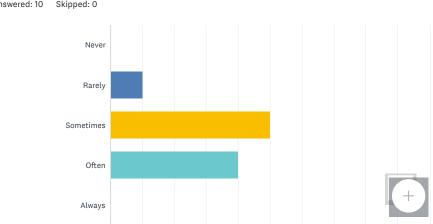

| ISWER CHOICES              | ▼ RESPONSES |
|----------------------------|-------------|
| Never                      | 50.00%      |
| Rarely (1-2 days/week)     | 40.00%      |
| Sometimes (3-4 days/week)  | 10.00%      |
| Frequently (5-6 days/week) | 0.00%       |
| Daily                      | 0.00%       |
| DTAL                       |             |