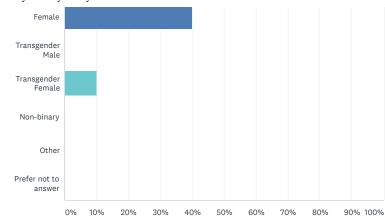

## SurveyMonkey Analyze - Pre-Test

| ANSWER CHOICES         | ▼ RESPONSES |
|------------------------|-------------|
| <b>▼</b> Male          | 50.00%      |
| ▼ Female               | 40.00%      |
| ▼ Transgender Male     | 0.00%       |
| ▼ Transgender Female   | 10.00%      |
| ▼ Non-binary           | 0.00%       |
| ▼ Other                | 0.00%       |
| ▼ Prefer not to answer | 0.00%       |
| TOTAL                  |             |
|                        |             |