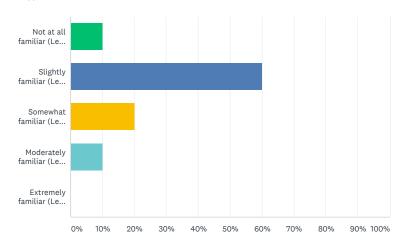

SurveyMonkey Analyze - Pre-Test

Which of the following best describes your familiarity with mindfulness? (Note: Levels ranked out of 10.)

Answered: 10 Skipped: 0

| ▼ Not at all familiar (Level 0) 10.00%   ▼ Slightly familiar (Level 3) 60.00%   ▼ Somewhat familiar (Level 5) 20.00%   ▼ Moderately familiar (Level 8) 10.00%   ▼ Extremely familiar (Level 10) 0.00% | ANSWER CHOICES                  | ▼ RESPONSES |
|-------------------------------------------------------------------------------------------------------------------------------------------------------------------------------------------------------|---------------------------------|-------------|
| ▼ Somewhat familiar (Level 5) 20.00%   ▼ Moderately familiar (Level 8) 10.00%   ▼ Extremely familiar (Level 10) 0.00%                                                                                 | ▼ Not at all familiar (Level 0) | 10.00%      |
| ▼ Moderately familiar (Level 8) 10.00%   ▼ Extremely familiar (Level 10) 0.00%                                                                                                                        | ▼ Slightly familiar (Level 3)   | 60.00%      |
| ▼ Extremely familiar (Level 10) 0.00%                                                                                                                                                                 | ▼ Somewhat familiar (Level 5)   | 20.00%      |
|                                                                                                                                                                                                       | ▼ Moderately familiar (Level 8) | 10.00%      |
| TOTAL                                                                                                                                                                                                 | ▼ Extremely familiar (Level 10) | 0.00%       |
| TOTAL                                                                                                                                                                                                 | TOTAL                           |             |