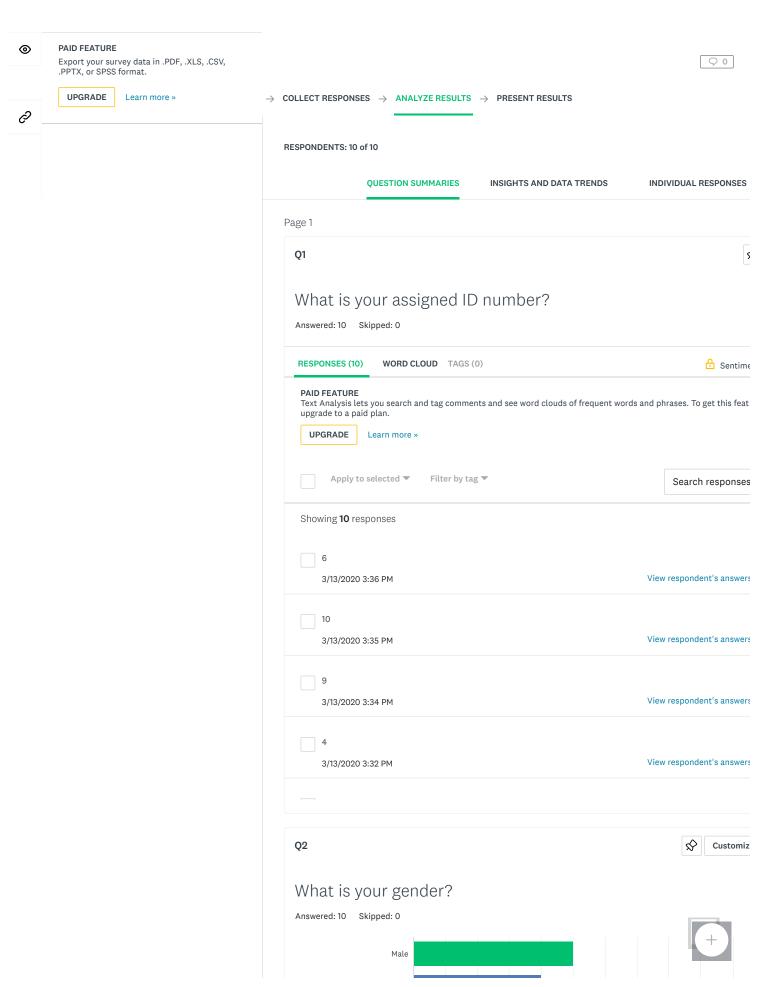

## Q3 Please answer the following:

Answered: 10 Skipped: 0

| 4                                                                                                           |                         |                    |
|-------------------------------------------------------------------------------------------------------------|-------------------------|--------------------|
| 3/13/2020 3:32 PM                                                                                           | View res                | pondent's answers  |
|                                                                                                             |                         |                    |
| hich faculty are you in?                                                                                    | Responses               | 100.00%            |
| SPONSES (10) WORD CLOUD TAGS (0)                                                                            |                         |                    |
| PAID FEATURE Text Analysis lets you search and tag comments and see word c feature, upgrade to a paid plan. | louds of frequent words | and phrases. To ge |
| UPGRADE Learn more »                                                                                        |                         |                    |
| Add tags ▼ Filter by tag ▼                                                                                  | S                       | earch responses    |
| Showing <b>10</b> responses                                                                                 |                         |                    |
| Arts                                                                                                        |                         |                    |
| 3/13/2020 3:36 PM                                                                                           | View res                | pondent's answers  |
| Arts                                                                                                        |                         |                    |
| 3/13/2020 3:35 PM                                                                                           | View res                | pondent's answers  |
| Arts                                                                                                        |                         |                    |
| 3/13/2020 3:34 PM                                                                                           | View res                | pondent's answers  |
| Sauder                                                                                                      |                         |                    |
| 3/13/2020 3:32 PM                                                                                           | View res                | pondent's answers  |
|                                                                                                             |                         |                    |
|                                                                                                             |                         |                    |
|                                                                                                             |                         | € Cust             |
| m struggling to meet my workloa                                                                             | d requiremen            | nts and            |
| sue/engage in other interests." Do<br>you feel like this?                                                   | •                       |                    |