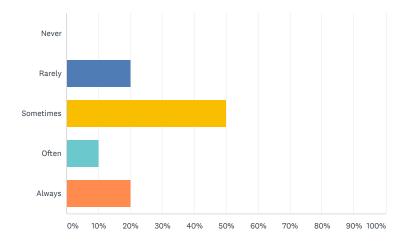

| ▼ 1 - Never     | 0.00%  |
|-----------------|--------|
| ▼ 2 - Rarely    | 0.00%  |
| ▼ 3 - Sometimes | 40.00% |
| ▼ 4 - Often     | 50.00% |
| ▼ 5 - Always    | 10.00% |
| TOTAL           |        |