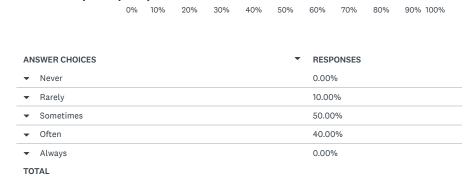

| ISWER CHOICES              | ▼ RESPONSES |
|----------------------------|-------------|
| Never                      | 50.00%      |
| Rarely (1-2 days/week)     | 40.00%      |
| Sometimes (3-4 days/week)  | 10.00%      |
| Frequently (5-6 days/week) | 0.00%       |
| Daily                      | 0.00%       |
| DTAL                       |             |