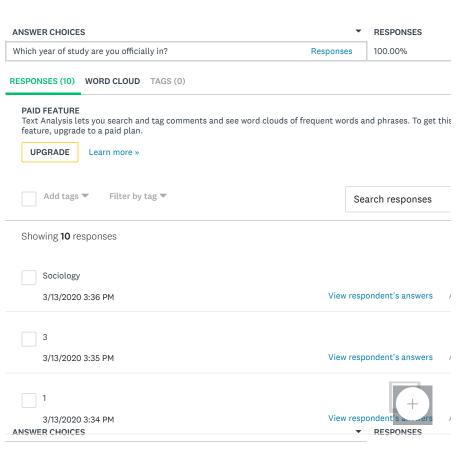

## Q3 Please answer the following:

Answered: 10 Skipped: 0

| 4                                                                                                           |                         |                    |
|-------------------------------------------------------------------------------------------------------------|-------------------------|--------------------|
| 3/13/2020 3:32 PM                                                                                           | View res                | pondent's answers  |
|                                                                                                             |                         |                    |
| hich faculty are you in?                                                                                    | Responses               | 100.00%            |
| SPONSES (10) WORD CLOUD TAGS (0)                                                                            |                         |                    |
| PAID FEATURE Text Analysis lets you search and tag comments and see word c feature, upgrade to a paid plan. | louds of frequent words | and phrases. To ge |
| UPGRADE Learn more »                                                                                        |                         |                    |
| Add tags ▼ Filter by tag ▼                                                                                  | S                       | earch responses    |
| Showing <b>10</b> responses                                                                                 |                         |                    |
| Arts                                                                                                        |                         |                    |
| 3/13/2020 3:36 PM                                                                                           | View res                | pondent's answers  |
| Arts                                                                                                        |                         |                    |
| 3/13/2020 3:35 PM                                                                                           | View res                | pondent's answers  |
| Arts                                                                                                        |                         |                    |
| 3/13/2020 3:34 PM                                                                                           | View res                | pondent's answers  |
| Sauder                                                                                                      |                         |                    |
| 3/13/2020 3:32 PM                                                                                           | View res                | pondent's answers  |
|                                                                                                             |                         |                    |
|                                                                                                             |                         |                    |
|                                                                                                             |                         | € Cust             |
| m struggling to meet my workloa                                                                             | d requiremen            | nts and            |
| sue/engage in other interests." Do<br>you feel like this?                                                   | •                       |                    |