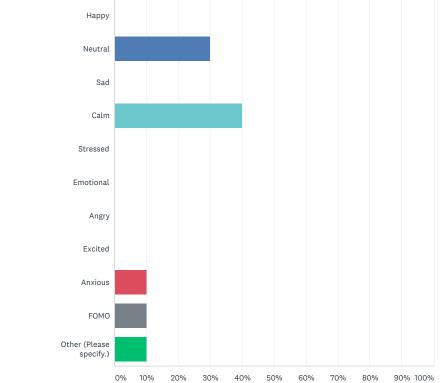

Learn more »

Stressed, anxious, emotional, mood swings, fomo RESPONSES

X | Custoniiz

olicy • Email Opt-In • Help • Cookies Policy