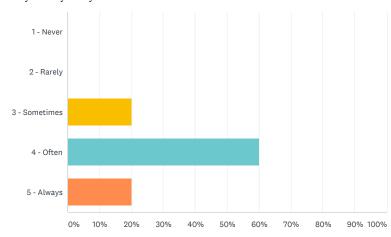

## SurveyMonkey Analyze - Pre-Test

| ANSWER CHOICES  | ▼ RESPONSES |
|-----------------|-------------|
| ▼ 1 - Never     | 0.00%       |
| ▼ 2 - Rarely    | 0.00%       |
| ▼ 3 - Sometimes | 20.00%      |
| ▼ 4 - Often     | 60.00%      |
| ▼ 5 - Always    | 20.00%      |
| TOTAL           |             |

| 1 - Never     |    |     |     |     |     |     |     |     |     |          |
|---------------|----|-----|-----|-----|-----|-----|-----|-----|-----|----------|
| 2 - Rarely    |    |     |     |     |     |     |     |     |     |          |
| 3 - Sometimes |    |     |     |     |     |     |     |     |     |          |
| 4 - Often     |    |     |     |     |     |     |     |     |     |          |
| 5 - Always    |    |     |     |     |     |     |     |     |     |          |
|               | 0% | 10% | 20% | 30% | 40% | 50% | 60% | 70% | 80% | 90% 100% |