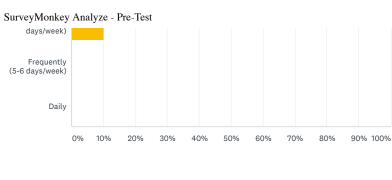

| ISWER CHOICES              | ▼ RESPONSES |
|----------------------------|-------------|
| Never                      | 50.00%      |
| Rarely (1-2 days/week)     | 40.00%      |
| Sometimes (3-4 days/week)  | 10.00%      |
| Frequently (5-6 days/week) | 0.00%       |
| Daily                      | 0.00%       |
| DTAL                       |             |