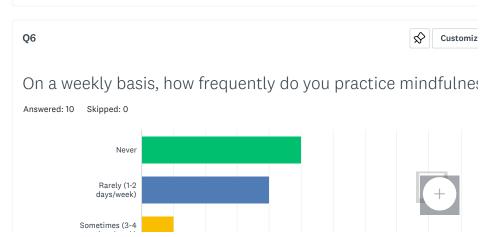

| ISWER CHOICES              | ▼ RESPONSES |
|----------------------------|-------------|
| Never                      | 50.00%      |
| Rarely (1-2 days/week)     | 40.00%      |
| Sometimes (3-4 days/week)  | 10.00%      |
| Frequently (5-6 days/week) | 0.00%       |
| Daily                      | 0.00%       |
| DTAL                       |             |