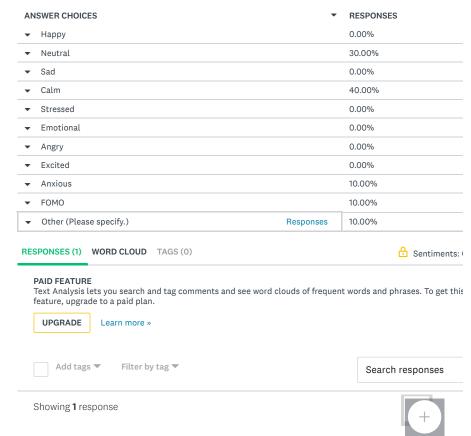

Learn more »

Stressed, anxious, emotional, mood swings, fomo RESPONSES

X | Custoniiz

olicy • Email Opt-In • Help • Cookies Policy