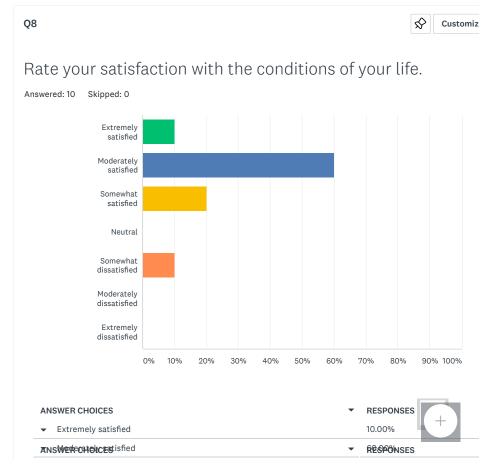

## SurveyMonkey Analyze - Post-Test

| TOTApmewhat satisfied 20.00%                |        |
|---------------------------------------------|--------|
| ▼ Neutral                                   | 0.00%  |
| ▼ Somewhat dissatisfied                     | 10.00% |
| <ul> <li>Moderately dissatisfied</li> </ul> | 0.00%  |
| ▼ Extremely dissatisfied                    | 0.00%  |
| TOTAL                                       |        |