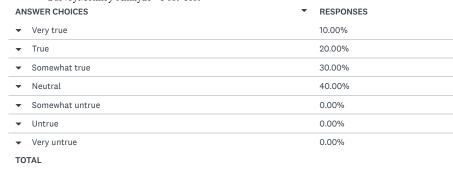

## SurveyMonkey Analyze - Post-Test

"I feel more aware of my thoughts right now." Rate the accura statement.

Answered: 10 Skipped: 0

| ANSWER CHOICES    | ▼ RESPONSES |  |
|-------------------|-------------|--|
| ▼ Very true       | 10.00%      |  |
| ▼ True            | 20.00%      |  |
| ▼ Somewhat true   | 40.00%      |  |
| ▼ Neutral         | 30.00%      |  |
| ▼ Somewhat untrue | 0.00%       |  |
| ▼ Untrue          | 0.00%       |  |
| ▼ Very untrue     | 0.00%       |  |
| TOTAL             |             |  |