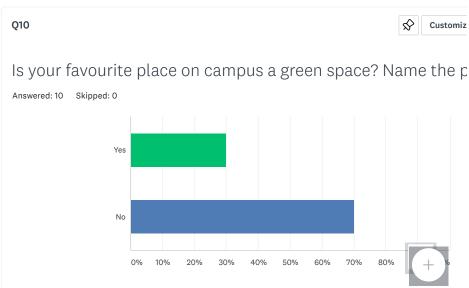

## SurveyMonkey Analyze - Post-Test

|                    | S                                                 | ▼ RESPONSES                                   |
|--------------------|---------------------------------------------------|-----------------------------------------------|
| ▼ Yes              |                                                   | 30.00%                                        |
| <b>▼</b> No        |                                                   | 70.00%                                        |
| TOTAL              |                                                   |                                               |
| Comments (8)       |                                                   |                                               |
| RESPONSES (8)      | WORD CLOUD TAGS (0)                               | <b>☆</b> Sentim                               |
|                    |                                                   | word clouds of frequent words and phrases. To |
| UPGRADE            | Learn more »                                      |                                               |
| Add tags           | ▼ Filter by tag ▼                                 | Search response:                              |
|                    |                                                   |                                               |
| The Galle          |                                                   | View respondent's angular                     |
| 3/13/2020          | ) 3:57 PM                                         | View respondent's answer                      |
| Nitobe ga          | ardens                                            |                                               |
| 3/13/2020          | 0 3:55 PM                                         | View respondent's answer                      |
|                    |                                                   |                                               |
| The nest           |                                                   |                                               |
| The nest 3/13/2020 | Э 3:55 РМ                                         | View respondent's answer                      |
| 3/13/2020          | ) 3:55 PM<br>arden, wreck beach, botanical garden | View respondent's answer                      |
| 3/13/2020          | arden, wreck beach, botanical garden              | View respondent's answer                      |
| 3/13/2020          | arden, wreck beach, botanical garden              |                                               |