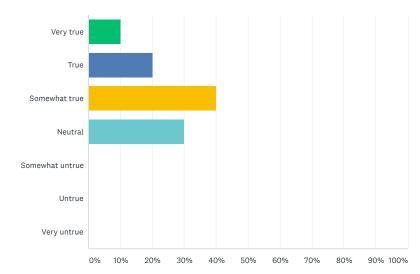

## SurveyMonkey Analyze - Post-Test

"I feel more aware of my thoughts right now." Rate the accura statement.

Answered: 10 Skipped: 0

| ANSWER CHOICES    | ▼ RESPONSES |  |
|-------------------|-------------|--|
| ▼ Very true       | 10.00%      |  |
| ▼ True            | 20.00%      |  |
| ▼ Somewhat true   | 40.00%      |  |
| ▼ Neutral         | 30.00%      |  |
| ▼ Somewhat untrue | 0.00%       |  |
| ▼ Untrue          | 0.00%       |  |
| ▼ Very untrue     | 0.00%       |  |
| TOTAL             |             |  |