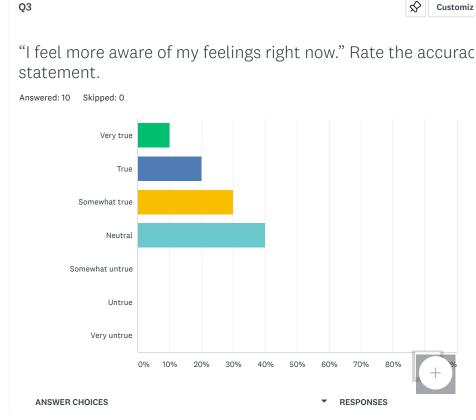

## SurveyMonkey Analyze - Post-Test

"I feel more aware of my thoughts right now." Rate the accura statement.

Answered: 10 Skipped: 0

| ANSWER CHOICES    | ▼ RESPONSES |  |
|-------------------|-------------|--|
| ▼ Very true       | 10.00%      |  |
| ▼ True            | 20.00%      |  |
| ▼ Somewhat true   | 40.00%      |  |
| ▼ Neutral         | 30.00%      |  |
| ▼ Somewhat untrue | 0.00%       |  |
| ▼ Untrue          | 0.00%       |  |
| ▼ Very untrue     | 0.00%       |  |
| TOTAL             |             |  |