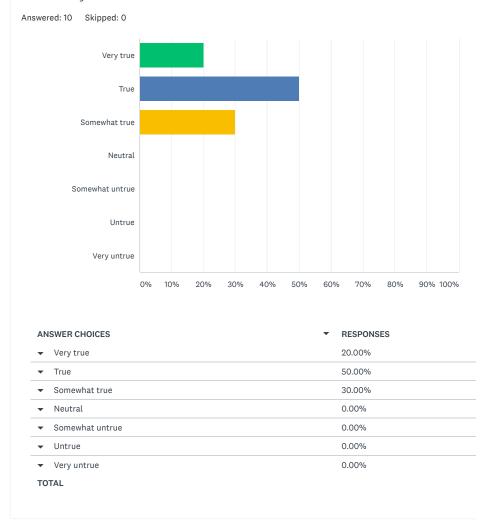

## I feel more aware of my physical surroundings right now. Rate the accuracy of this statement.