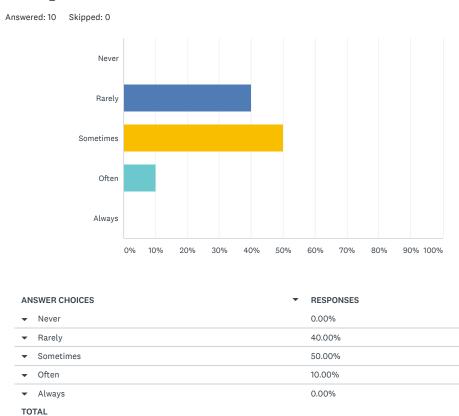

+ tomiz

How often do you feel well-rested? (Well-rested: Having had some of even more than enough) sleep or rest to function optimall waking hours.)