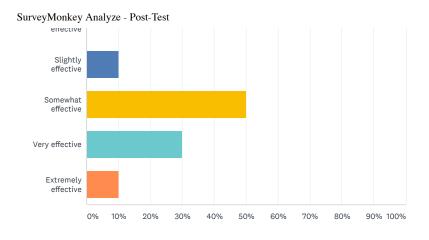

Q5 Customiz

Rate the effectiveness of this exercise in making you feel caln and in control.

Answered: 10 Skipped: 0

Not at all

| ANSWER CHOICES         | ▼ RESPONSES |
|------------------------|-------------|
| ▼ Not at all effective | 0.00%       |
| ▼ Slightly effective   | 10.00%      |
| ▼ Somewhat effective   | 50.00%      |
| ▼ Very effective       | 30.00%      |
| ▼ Extremely effective  | 10.00%      |
| TOTAL                  |             |