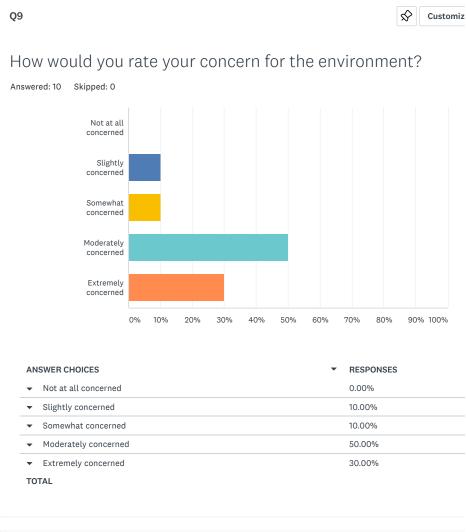

")                    | 0.00%       |
| ▼ Unlikely ("Nah?")                  | 0.00%       |
| ▼ Not at all likely ("Nope, thanks") | 0.00%       |
| TOTAL                                |             |

+ tomiz



How often do you feel well-rested? (Well-rested: Having had some of even more than enough) sleep or rest to function optimall waking hours.)







## SurveyMonkey Analyze - Post-Test

| TOTApmewhat satisfied 20.00%                |        |
|---------------------------------------------|--------|
| ▼ Neutral                                   | 0.00%  |
| ▼ Somewhat dissatisfied                     | 10.00% |
| <ul> <li>Moderately dissatisfied</li> </ul> | 0.00%  |
| ▼ Extremely dissatisfied                    | 0.00%  |
| TOTAL                                       |        |







## SurveyMonkey Analyze - Post-Test

|                    | S                                                 | ▼ RESPONSES                                   |
|--------------------|---------------------------------------------------|-----------------------------------------------|
| ▼ Yes              |                                                   | 30.00%                                        |
| <b>▼</b> No        |                                                   | 70.00%                                        |
| TOTAL              |                                                   |                                               |
| Comments (8)       |                                                   |                                               |
| RESPONSES (8)